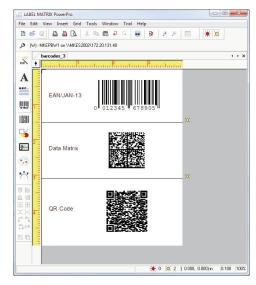

#### LABEL MATRIX Is:

- **Designed for Small Companies** LABEL MATRIX is scaled to meet the needs of small environments and powerful enough to handle advanced labeling projects.
- Easy to Use Beginning to experienced users can use this application for all labeling requirements. The intuitive interface makes it easy to navigate, while the wizards make it easy to design and print.
- Feature-Rich LABEL MATRIX is full of useful features including date offsets to adjust the current date by a certain interval (often used for best-by and expiration dates), counters to add serialization and incrementing values to your labels, and 2D barcodes, including Data Matrix and QR Codes, which are capable of encoding a large amount of data or even links directly to a website into a very small space.

#### Additional LABEL MATRIX Features:

Bundle Save
 Advanced Text Capabilities

Live Print Preview

**Barcode Examples** 

• Label Specific Security

• Wizards

 United States
 France
 Germany
 Singapore
 China
 Japan