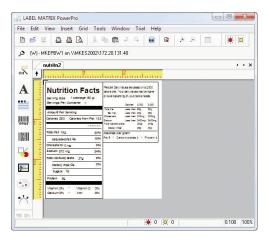

# LABEL MATRIX

LABEL MATRIX is feature-rich label design software for smaller companies looking for a trusted solution that is simple to install and easy to use. LABEL MATRIX is an intuitive application with an easy-to-navigate interface. Helpful wizards guide you through adding text, images, and barcodes, connecting to a database, and advanced design options to ensure a straightforward process. LABEL MATRIX is the best choice for small businesses looking for a labeling solution at a reasonable price point!



#### **LABEL MATRIX Helps Your Company:**

• Save Time on Training – LABEL MATRIX's wizards can act as training guides when new users begin using the application. These wizards can be used for everything from selecting a printer, to database setup, to 2D barcode configuration. After you're comfortable with the interface, you can easily turn off the wizards and create designs on your own.

#### • Fast Track Labeling with Samples and Templates – LABEL MATRIX includes hundreds of label samples and templates spanning from address labels to RFID labels. These samples and templates allow users to meet virtually any labeling requirements.

Nutrition Label Sample

#### LABEL MATRIX Is:

- **Designed for Small Companies** LABEL MATRIX is scaled to meet the needs of small environments and powerful